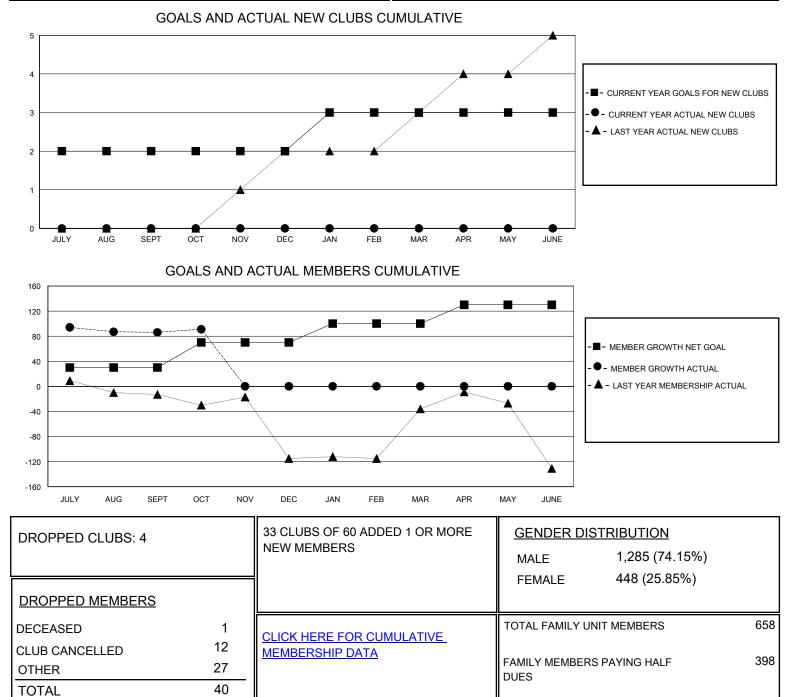

## MONTHLY MEMBERSHIP PROGRESS REPORT

District 316 B

Results as of: 10/31/2023

| GMT:                  |               |           |               |                       |                        |                         | GMT CA                                             |
|-----------------------|---------------|-----------|---------------|-----------------------|------------------------|-------------------------|----------------------------------------------------|
| Clubs                 |               |           |               | Members               |                        |                         |                                                    |
| RESULTS FOR 2023-2024 |               |           |               | RESULTS FOR 2023-2024 |                        |                         |                                                    |
| QUARTER               | NEW CLUB GOAL | NEW CLUBS | DROPPED CLUBS | QUARTER MEM           | BER GROWTH NET<br>GOAL | MEMBER GROWTH<br>ACTUAL | DROPPED<br>MEMBERS ACTUAL<br>(including transfers) |
| JULY/AUG/SEPT         | 2             | 0         | 4             | JULY/AUG/SEPT         | 30                     | 130                     | 38                                                 |
| OCT/NOV/DEC           | 0             | 0         | 0             | OCT/NOV/DEC           | 40                     | 7                       | 2                                                  |
| JAN/FEB/MAR           | 1             | 0         | 0             | JAN/FEB/MAR           | 30                     | 0                       | 0                                                  |
| APR/MAY/JUNE          | 0             | 0         | 0             | APR/MAY/JUNE          | 30                     | 0                       | 0                                                  |